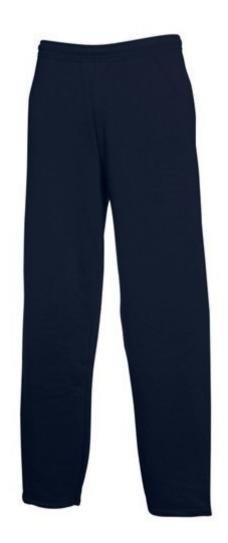

#### **Colors**

Fruit of the Loom, Classic Open Hem Jog Pants, flat tracksuit, dark weight, L. Tracksuit 80% cotton, 20% polyester. Straight cut, open leggings for sports activities. Branding: flex, flock, embroidery